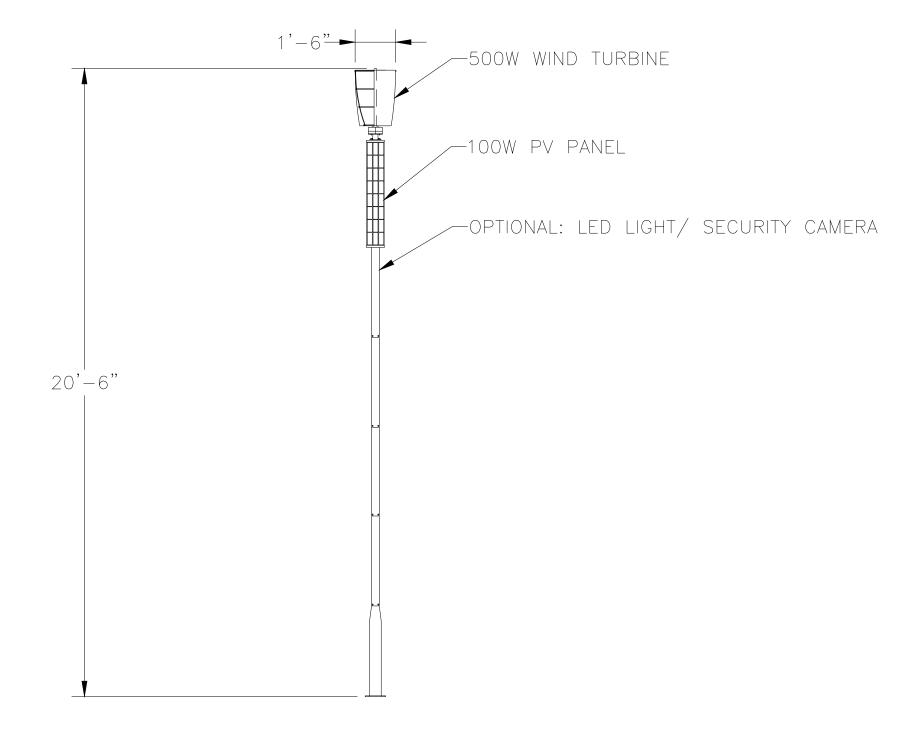

| JA             | DC - DC CURRENT CONTROLLER POLE   |
|----------------|-----------------------------------|
| DESIGNED BY AL | DC DC COMMENT CONTINUELEN TOLL    |
| DATE 6/23/2025 | SOLAR / WIND<br>20'-6" TALL, Ø18" |
| 1" = 3'        | 20'-6" TÁLL, Ø18"                 |
| JOB NO. NA     |                                   |
| DWG, NO. O 1   |                                   |