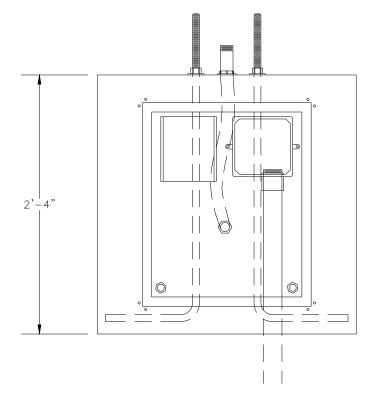

|     | Corrosion                       | DE |
|-----|---------------------------------|----|
| .R, | Integrity                       | SA |
| Ŋ   | Preserving aging infrastructure | J( |

| drawn by JA | POLE BASE       |  |  |
|-------------|-----------------|--|--|
| DESIGNED BY | т они впри      |  |  |
| 6/23/2025   | CONCRETE FILLED |  |  |
| 1:10        | 28"X28"X28"     |  |  |
| JOB NO. NA  |                 |  |  |
| DWG. NO. 02 |                 |  |  |