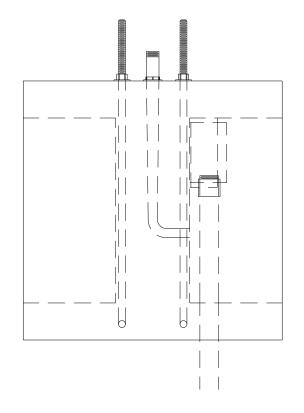

|     | Corrosion                       | DE |
|-----|---------------------------------|----|
| .R, | Integrity                       | SA |
| Ŋ   | Preserving aging infrastructure | J( |

| drawn by JA | POLE BASE       |  |  |
|-------------|-----------------|--|--|
| DESIGNED BY | т они впри      |  |  |
| 6/23/2025   | CONCRETE FILLED |  |  |
| 1:10        | 28"X28"X28"     |  |  |
| JOB NO. NA  |                 |  |  |
| DWG. NO. 02 |                 |  |  |